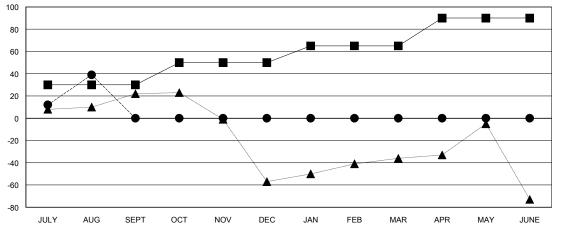

## GOALS AND ACTUAL MEMBERS CUMULATIVE

| -■- MEMBER GROWTH NET GOAL        |  |
|-----------------------------------|--|
| - ● - MEMBER GROWTH ACTUAL        |  |
| - ▲ - LAST YEAR MEMBERSHIP ACTUAL |  |
|                                   |  |
|                                   |  |
|                                   |  |