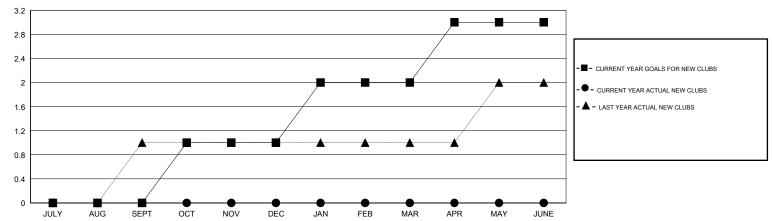

## MONTHLY MEMBERSHIP PROGRESS REPORT

## District 201N5

Results as of: 8/31/2019



## GOALS AND ACTUAL NEW CLUBS CUMULATIVE



## GOALS AND ACTUAL MEMBERS CUMULATIVE



| -■- MEMBER GROWTH NET GOAL        |  |
|-----------------------------------|--|
| - ● - MEMBER GROWTH ACTUAL        |  |
| - ▲ - LAST YEAR MEMBERSHIP ACTUAL |  |
|                                   |  |
|                                   |  |
|                                   |  |

| DROPPED CLUBS: 4 |    |
|------------------|----|
| DROPPED MEMBERS  |    |
| DECEASED         | 2  |
| CLUB CANCELLED   | 0  |
| OTHER            | 28 |
| TOTAL            | 30 |

| 21 CLUBS OF 74 ADDED 1 OR MORE | GENDER DISTRIBUTION |                              |     |
|--------------------------------|---------------------|------------------------------|-----|
| NEW MEMBERS                    | MALE<br>FEMALE      | 988 (63.74%)<br>562 (36.26%) |     |
| C