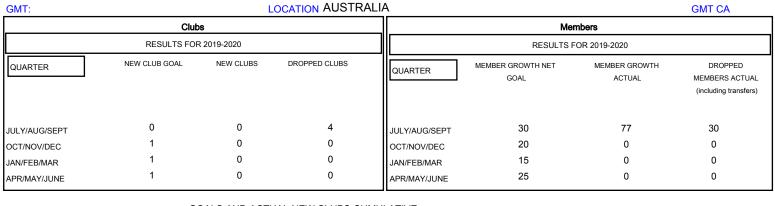

| DROPPED CLUBS: 4 |    |
|------------------|----|
| DROPPED MEMBERS  |    |
| DECEASED         | 2  |
| CLUB CANCELLED   | 0  |
| OTHER            | 28 |
| TOTAL            | 30 |

| 21 CLUBS OF 74 ADDED 1 OR MORE | GENDER DISTRIBUTION |                              |     |
|--------------------------------|---------------------|------------------------------|-----|
| NEW MEMBERS                    | MALE<br>FEMALE      | 988 (63.74%)<br>562 (36.26%) |     |
| CLICK HERE FOR CUMULATIVE      | TOTAL FAMILY UNIT   | MEMBERS                      | 196 |
| MEMBERSHIP DATA                | FAMILY MEMBERS P    | AYING HALF                   | 102 |